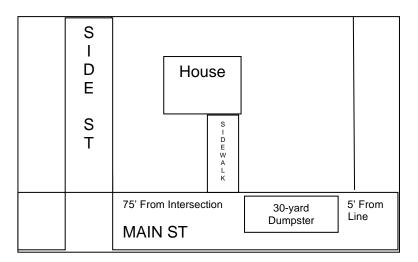

\* If you are applying for a dumpster permit, please draw a site plan below showing the exact size and location of the property lines, proposed location of dumpster, and the distance from the dumpster to neighboring driveways and intersections. construction as well as any existing buildings or structures.

## EXAMPLE: